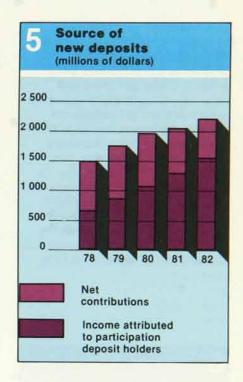

Despite the fact that net depositors' contributions were \$91 million less than last year, the income attributed to participation deposit holders reached a new high of \$1.5 billion, \$258 million more than in 1981 (Graph 5). In addition to such remarkable growth, the realization value of total investments registered a spectacular jump as a result of improved conditions on financial and stock markets, more specifically during the last quarter. Given the importance of bond securities in the total assets distribution under Caisse management - 66% - the gap between stated value and realization value reported at \$2.5 billion in 1981, was reduced to \$131 million.