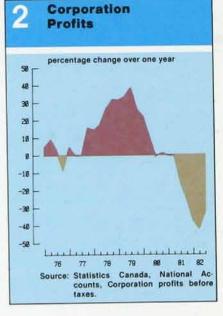

### Canadian economy

Under persistent high interest rates, the recession initiated in the second half of 1981 took a turn to the worse early in 1982. As a result, unemployment hit record highs at the end of the year - nearly 13% (Graph 1) - despite a reduction in the labour force, a phenomenon unknown since the end of World War II. Consumers therefore retreated and, for the first time since the '40s, real personal expenditures fell (-2%). In addition, spending on residential properties dropped by nearly 30%. The sagging prices of raw materials, together with the low utilization of production capacity, were also responsible for the unprecedented decline in corporation profits (Graph 2), with the result that companies curtailed investments and accelerated liquidation of inventories