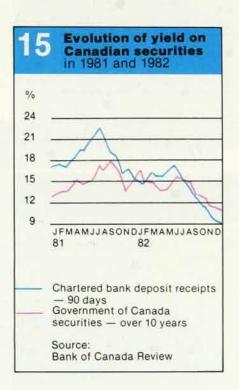

### **Fixed income securities**

The same pessimistic and disquieting conditions which prevailed in the second half of 1981 pervaded the early part of 1982. Investors were concerned with government financial needs and inflationary pressures. But after six months of general stagnation, the fear of a more pronounced slowdown and the apparent instability of international financial systems triggered a swift and important reduction in interest rates, as shown in Graph 15. In absolute terms, the downturn was greater in the case of short-term rates which dropped by 800 basis points, while long-term rates receded only by half, that is 400 points.