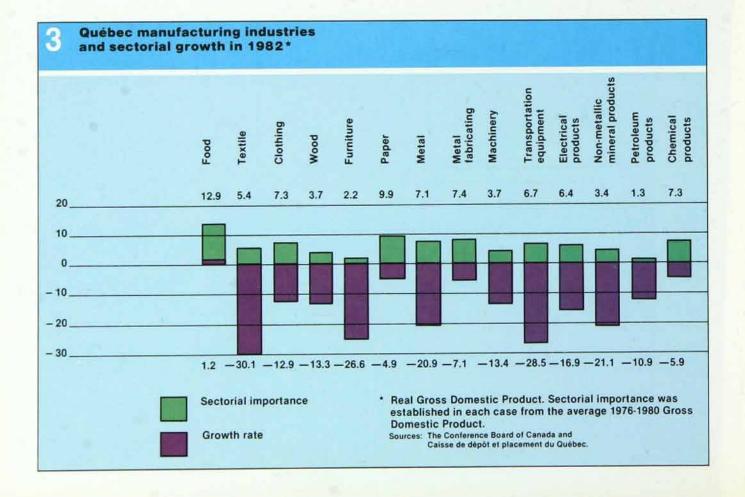

The economic situation affected all sectors of activity. Goods producing industries, whose cyclical movement is usually more pronounced, were the hardest hit. As regards services, the decrease is also exceptional and confirms the extent of the recession in Québec in 1982; losses recorded by the manufacturing industry give a clear indication of the stagnating conditions. Manufacturing industries which, without taking into consideration their indirect contribution to the economy, account for a quarter of the overall activity, reported a 12% output reduction for 1982, after zero growth in 1981. Graph 3 shows that all sectors were downgraded: the high growth sectors as well as the traditional. In this regard, textile, furniture, primary metal fabricating, transport and nonmetallic mineral products each dropped by more than 20%.