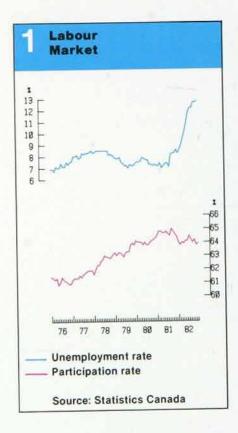

### Canadian economy

Under persistent high interest rates, the recession initiated in the second half of 1981 took a turn to the worse early in 1982. As a result, unemployment hit record highs at the end of the year - nearly 13% (Graph 1) - despite a reduction in the labour force, a phenomenon unknown since the end of World War II. Consumers therefore retreated and, for the first time since the '40s, real personal expenditures fell (-2%). In addition, spending on residential properties dropped by nearly 30%. The sagging prices of raw materials, together with the low utilization of production capacity, were also responsible for the unprecedented decline in corporation profits (Graph 2), with the result that companies curtailed investments and accelerated liquidation of inventories