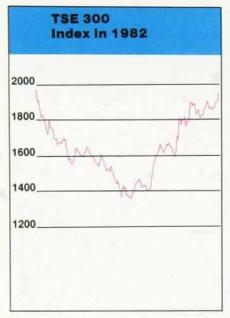

#### Stock investments

The Canadian stock market

As shown in the graph below, operations conducted in 1982 can be interpreted in the form of a large letter "V" representing the performance of the TSE 300 opening at 1954 and closing at 1958, after a drop to 1393 in mid-August.

After a high of 2390 reached in July 1981, the TSE 300 dropped by 25% and then recovered slightly. During the first quarter of 1982 a second major change was noted. At mid-March, the Index hit the 1537 mark and climbed once more to 1634 during the second week in April. A third slump to 1393 followed on August 12. That same day, the Dow Jones Index went down to 777.

On November 3, the Dow Jones Index climbed to 1065 and the TSE 300, to 1887. In less than three months the first increased by 37% and the second, by 35%. For the rest of the year market conditions remained sluggish, closing however on a new surge which brought the Dow Jones Index at 1046 and the TSE 300 at 1958.