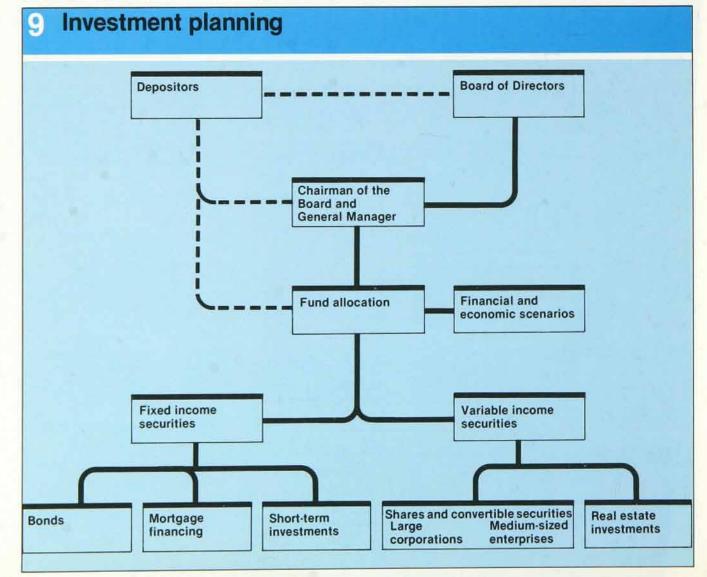

### Investment planning

Now that the fundamental principles of Caisse investment policy have been explained, it is suitable to demonstrate how they are applied. The policy is planned at the board of directors level where depositors' requirements are necessarily taken into consideration. The Chairman and General Manager assumes responsibility for blending that policy with the investment strategy recommended by the proper departments.

More especially, from several economic and financial scenarios and anticipated returns on various markets, funds are distributed among variable income and fixed income securities in accordance with the global investment program approved by the Board. Eventually, the sectorial

strategy allows for the allotment of moneys according to most favorable markets. Finally, the strategies agreed upon are carried out at the operational level.

The investment planning illustrated in **Table 9** gives a clear idea of the complete structure implemented by Caisse since the early 80s, on the strength of objectives outlined earlier.