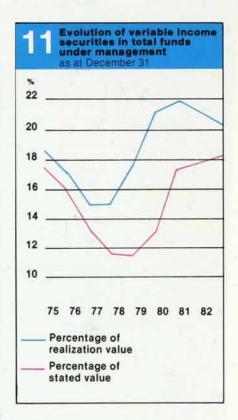

To become less dependent upon inflation, Caisse deemed it suitable to raise markedly the proportion of its investments in variable income securities; this is illustrated in **Graph 11.** The slight decrease noted in this proportion for 1982, as to realization value, is due to the spectacular recovery of fixed income securities, particularly bonds of Gouvernment du Québec.